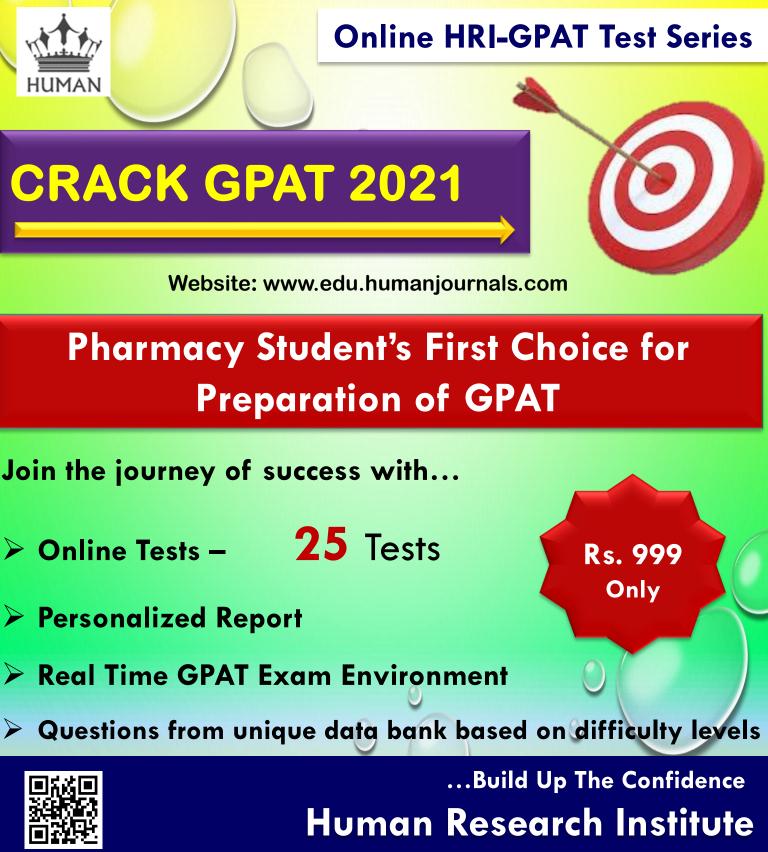

#### **About Test**

Human Research Institute launches Crack GPAT 2021 Online Test series which comprises of 25 online HRI-GPAT tests framed by expert faculties of Center for Excellence with personalized assistance and guidance.

## **Salient Features**

• Total **25 Tests** framed by expert faculties from unique data bank of questions based on difficulty levels.

- **Personalized report** at the end of each test.
- Platform **similar to GPAT** so that students get familiar with real time examination environment.
- Based on All Syllabus of GPAT.
- **Answer Key** will be displayed immediately.
- User Friendly Students can solve tests Anytime and Anywhere.
- Individual Student Login
- Individual addressal system for student via email and social