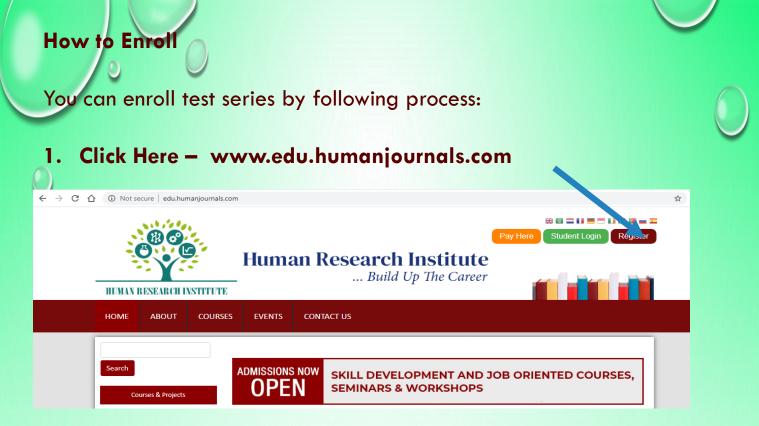

platform

Hurry Up Register for Online HRI-GPAT Test Series Click Here: www.edu.humanjournals.com